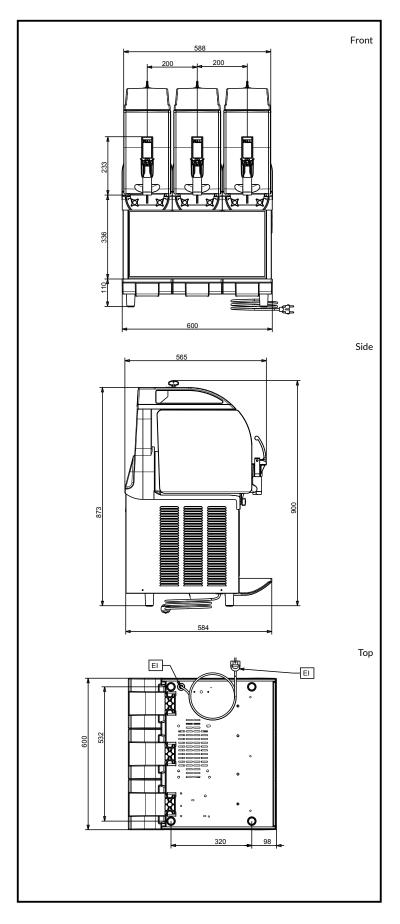

### **Key Information:**

Number of bowls: 3 Bowl's capacity: 2.9 gal Control board: Electronic Dimensions, Width: 23 5/8" Dimensions, Depth: 22 13/16" Dimensions, Height: 34 1/4" Net weight: 179 lb Cooling system: AIR