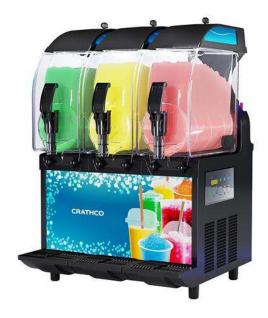

# CRATHCO

# I-PRO SLUSH DISPENSER, 3 INSULATED 2.9 G. BOWLS, ELECTRONIC, WITH LIGHTED PANEL

### **General Features**

I-PRO 3 ELECTRONIC with lighted panel is a versatile slush machine with (3) 2.9 gallon (11L) I-Tank insulated bowls electronic control, and LED-lighted front panel. Refrigerant R449A. I-PRO Electronic is a real technologic wonder designed for performance. It has the I-Tank insulated tank as standard. The look is modern and eye-catching, thanks to the LED-light system that illuminates the product inside the tank, and thanks to the LED-light front panel. The shape of the bowls allows a natural mixing process to ensure an optimum consistency of the product. I-PRO ELECTRONIC helps to save energy and reduce CO2 emissions; a stand-by mode is automatically activated when the product reaches the right consistency. The machine can be programmed daily or weekly. Bowls work independently so it's easy to dispense different products at the same time such as slushies, milkshakes, frozen drinks and frozen cocktails/mocktails. I-PRO is an ideal slush machine for bars, amusement parks, multiplex, fast food chains, kiosks, restaurants, water parks and much more.